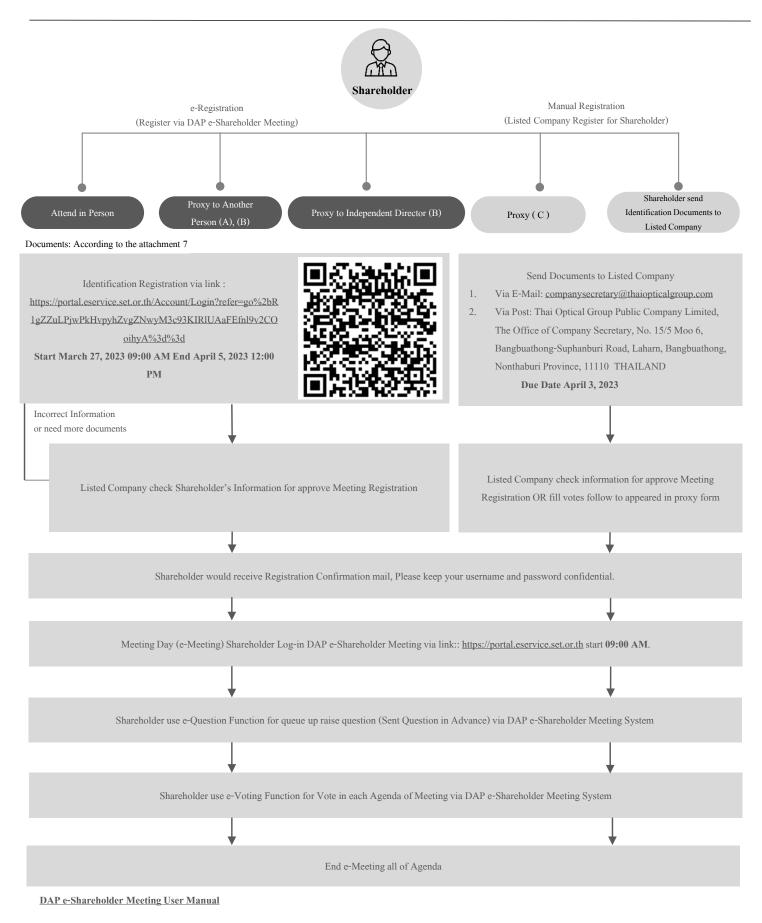

#### **Information for Shareholders**

- The Company has scheduled the Record Date to determine the shareholders' right to attend the Annual General Meeting of Shareholders No. 20/2023 via Electronic Mean on March 1<sup>st</sup>, 2023.
- (2) The Company invited the shareholders to propose agenda items and to nominate qualified candidates for election as directors for the Annual General Meeting of Shareholders No. 20/2023 via Electronic Mean in advance during October 1<sup>st</sup>, 2022 to December 31<sup>st</sup>, 2022 by announcements through the electronic disclosure channel of the Stock Exchange of Thailand (SET) and on the Company's website at www.thaiopticalgroup.com. Nonetheless, no shareholders proposed any matters nor nominated any candidates for election as directors.
- (3) Shareholders who wish to attend the meeting in person, please complete, and submit the Registration form for attending the Annual General Meeting of Shareholders (No. 20/2023) via electronic mean (Enclosure 11) together with the identification documents and supporting evidence as specified in Guidelines for attending the e-AGM No. 20/2023 via electronic mean (Enclosure 7) in order to verify the right to attend the Meeting, to the Company within 3<sup>th</sup> April 2023 via the following channels:
  - 1) E-mail : companysecretary@thaiopticalgroup.com or
  - Post : Thai Optical Group Public Company Limited, The Office of Company Secretary, 15/5 Moo 6, Bangbuathong-Suphanburi Road, Laharn, Bangbuathong, Nonthaburi, 11110 THAILAND
- (4) If shareholders are unable to attend the Meeting via electronic mean in person, please appoint a proxy to attend the Meeting and vote on your behalves by using either Proxy Form A., or Proxy Form B only. The Proxy Forms are set out in Enclosure 8. Shareholders can also appoint either one of the independent directors (who have no conflicts of interests in the directors election agenda), by using Proxy Form B. as a proxy to attend the Meeting and vote on their behalves. The appointed independent directors shall vote in each agenda as stated by the shareholders in the Proxy Forms. The independent directors who have no conflicts of interests in the agenda of the election of directors are as follows:
  - 1) Mr. Singh Tangtatswas and
  - 2) Mr. Phairuch Mekarporn

In this regard, details and qualifications of independent directors proposed as proxies of shareholders as shown in **Enclosure 9.** 

- (5) The Annual General Meeting of Shareholders No. 20/2023 via Electronic Mean will be conducted by the electronic mean only (using DAP e-Shareholder Meeting), as well as the registration and voting. No physical meeting is provided.
- (6) To ensure that the registration for e-AGM attendance of the Annual General Meeting of Shareholders No. 20/2023 via Electronic Mean shall be convenient and in an orderly manner, the system will be opened 1 hour, 9:00 hrs., prior to the Meeting. However, the streaming live/live broadcast will begin at 10:00 hrs. Only. Please carefully read the Guidelines for attending the e-AGM No. 20/2023 via electronic mean, how to send question during the meeting, and how to cast a vote on each agenda item via e-AGM platform (Enclosure 10) thoroughly.
- (7) If you have any queries or problems in using the e-AGM system before or during the Meeting, please contact the Company via the following channels:
  - 1) E-mail : companysecretary@thaiopticalgroup.com

- (8) The Company shall conduct the Meeting in accordance with the Company's Articles of Association regarding Shareholders' Meeting, details of which appear in Enclosure 6.
- (9) Queries can be submitted in advance to acquire the information of each agenda item of the Meeting, by submitting it to the Company via the following channels:
  - 1) E-mail : companysecretary@thaiopticalgroup.com or
  - 2) Post : Thai Optical Group Public Company Limited, The Office of Company Secretary, 15/5 Moo 6, Bangbuathong-Suphanburi Road, Laharn, Bangbuathong, Nonthaburi, 11110 THAILAND