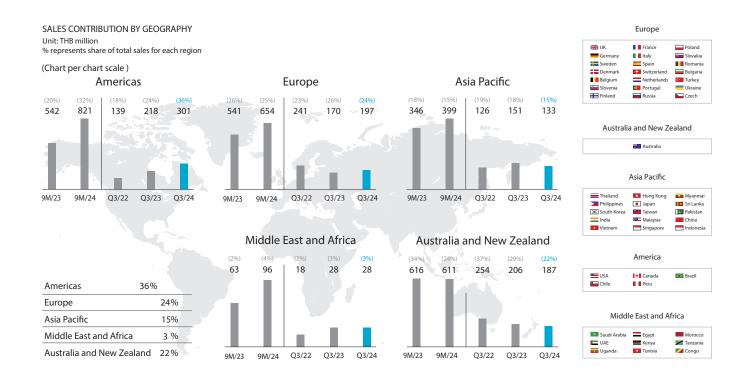

le, independent manufacturer with a global reputation for consistent service excellence, ease of doing business and supplying best value stock lenses and complete Rx service solutions on time every time.

#### **TOG VALUES**



C

Can Do



R

Right first time



A

Accountable



A

Adaptable



F

Fun



Т

Teamwork together

# **PRODUCT LINES**



#### **STANDARD LENSES:**

Plastic lenses providing lightweight, clear vision, in the most popular material for eyeglasses.



#### **VALUE-ADDED LENSES:**

Advance plastic lenses made from materials with outstanding properties.



#### PRESCRIPTION LENSES:

All lens materials in single vision lens design and progressive lens designs.



#### OTHER LENS-RELATED PRODUCTS:

Coatings, glazing service and trading.



# **SALES AND DISTRIBUTION**



# FINANCIAL KEY FIGURES

TOG: THAI OPTICAL GROUP PUBLIC COMPANY LIMITED

THB million

| ITEMS                 | PERIOD AS OF |         |         |         |         |
|-----------------------|--------------|---------|---------|---------|---------|
|                       | Q3 2020      | Q3 2021 | Q3 2022 | Q3 2023 | Q3 2024 |
| REVENUE               | 538          | 554     | 763     | 783     | 845     |
| NET PROFIT            | 21           | 51      | 116     | 106     | 68      |
| ASSETS                | 2,775        | 2,942   | 3,037   | 4,055   | 4,393   |
| LIABILITIES           | 1,031        | 1,061   | 1,017   | 1,904   | 2,168   |
| EQUITY                | 1,743        | 1,881   | 2,020   | 2,151   | 2,226   |
| ROA (%)               | (0.13)       | 12.01   | 13.14   | 14.