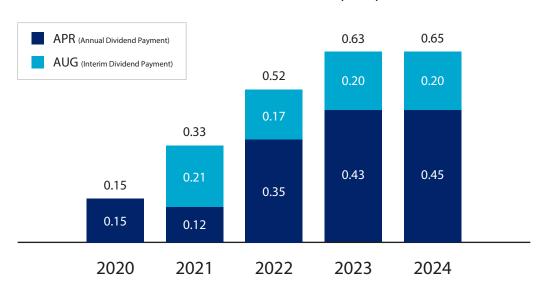

## **DIVIDEND POLICY**

The company has a dividend payment policy of not less than 40% of its consolidated net profit after deduction of all specified reserves.

#### DIVIDEND PER SHARE (THB)